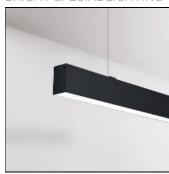

# Product data sheet

NOTUS 17 LINEAR LED 2856MM 830

**BRIGHT SPECIAL LIGHTING** 

Housing:Extruded aluminium Diffuser:Matt opal cover of extruded PMMA Control Gear:Built-in electronic power supply Watt:Max 131.2W Transmittance:70% IP:40 IK:04 • Optional accessories • LED replacement with tools Colors -10 White -20 Black -90 Anoxal matt Wood 1 Wood 2

#### Mounting mode

Ceiling mounted, Pendant

#### Shape and measurements

Length: 112.20 in Width: 1.89 in Height: 4.09 in

#### Design

Material impression: Aluminum, Wood

Color of housing: Black, White, Anthracite / graphite