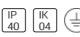

# Product data sheet

NOTUS 17 LINEAR LED 2856MM 830

**BRIGHT SPECIAL LIGHTING** 

Housing:Extruded aluminium Diffuser:Matt opal cover of extruded PMMA Control Gear:Built-in electronic power supply Watt:Max 131.2W Transmittance:70% IP:40 IK:04 • Optional accessories • LED replacement with tools Colors -10 White -20 Black -90 Anoxal matt Wood 1 Wood 2

### Protection

IP: 40 IK: 04