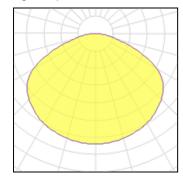

#### Light output 1

| I x LED            |
|--------------------|
| Nominal lamp power |
| Lamp flux          |
| Luminous efficacy  |
| CCT                |
| CRI                |

| 11 W    | LOR         | 89%    |
|---------|-------------|--------|
| 1035 lm | Total flux  | 916 lm |
| 94 lm/W | Total power | 11 W   |
| 2700 K  |             |        |