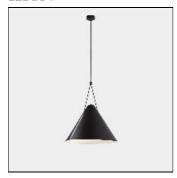

# Product data sheet

SUPER ATTIC CONIC SHAPE 00-8348-05-05

LEDSC4

LedsC4 Super Attic Conic Shape 00-8348-05-05 Pendant For downlighting. Structure material: Aluminium. Structure finish: Black. Warranty: 5 Years. Product net weight (Kg): 1.66 Product width or diameter (mm): 450 Product height (mm): 2930 Class 2. Glow wire test: 850. IP: IP20. Equipment included: No. Total power: 15.

## Mounting mode

Pendant, Table luminaire

#### Shape and measurements

Length: 17.72 in Width: 17.68 in Height: 12.76 in

#### Adjustability

Fixed