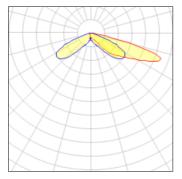

## Light output 1 (integrated)

| Lamp type          | LED     | CCT         | 5000 K |
|--------------------|---------|-------------|--------|
| Nominal lamp power | 113 W   | CRI         | 70     |
| Total flux         | 9238 lm | LOR         | 100%   |
| Luminous efficacy  | 82 lm/W | Total power | 113 W  |