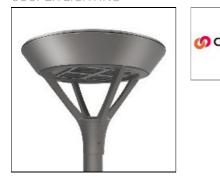

## Product data sheet

PMM MESA PMM-SA2C-750-U-T4FT-HSS COOPER LIGHTING

Die-cast aluminum housing and door, Lumens packages ranging from 3,000 - 29,000 lumens, Choice of 13 high-efficiency, patented AccuLED Optics™, Base casting slip fits over a standard 3" O.D. tenon, Wall, single and dual-mount configurations available, 10kV/10vkA surge protection standard, LED fixture features a five-year warranty