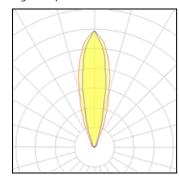

# Product data sheet

SIRIUS 600 8031-B-3-549-XX

UNILAMP

A brand new linear light family features various mounting application types including In-ground walk over, wall mounted, wall recessed, suspension and even permanently submersion stage. SIRIUS utilized the latest LED technology from world renowned manufactures with the choices of multiple light distributions. It offered narrow beam, medium beam, wide beam, asymmetric wall washer, wash glazing, bi-symmetric and much more. Thanks to a screw-less, clear and clean-cut design SIRIUS can be installed in most application where a decent architectural expression is required. Diversity types of connecting accessory is available for this linear light family.