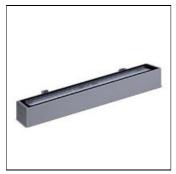

# Product data sheet

SIRIUS 600 8031-B-3-549-XX

UNILAMP

A brand new linear light family features various mounting application types including In-ground walk over, wall mounted, wall recessed, suspension and even permanently submersion stage. SIRIUS utilized the latest LED technology from world renowned manufactures with the choices of multiple light distributions. It offered narrow beam, medium beam, wide beam, asymmetric wall washer, wash glazing, bi-symmetric and much more. Thanks to a screw-less, clear and clean-cut design SIRIUS can be installed in most application where a decent architectural expression is required. Diversity types of connecting accessory is available for this linear light family.

## Mounting mode

Wall mounted

### Shape and measurements

Length: 2.16 in Width: 15.88 in Height: 1.57 in