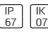

# Product data sheet

SIRIUS 600 8031-B-3-549-XX

UNILAMP









A brand new linear light family features various mounting application types including In-ground walk over, wall mounted, wall recessed, suspension and even permanently submersion stage. SIRIUS utilized the latest LED technology from world renowned manufactures with the choices of multiple light distributions. It offered narrow beam, medium beam, wide beam, asymmetric wall washer, wash glazing, bi-symmetric and much more. Thanks to a screw-less, clear and clean-cut design SIRIUS can be installed in most application where a decent architectural expression is required. Diversity types of connecting accessory is available for this linear light family.

#### Light output 1



| 1 x LED            |  |
|--------------------|--|
| Nominal lamp power |  |
| Lamp flux          |  |
| Luminous e