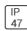

## Product data sheet

LXF/LXT LEXINGTON HID/LED LXF.LXT-PA1-50-750-U-T2R-FL

COOPER LIGHTING







Aluminum housing, top, and base, Greater than 98% life at 60,000 hours ( $40^{\circ}$ C) (LED), Up to 140 lumens per watt, Lumen packages ranging from 2,000 – 11,000 lumens, Self-aligning pole-top fitter fits 2-3/8" and 3" O.D. tenons, Optional NEMA photocontrol receptacle, Five-year warranty (LED)

## Light output 1 (integrated)



| Lamp type          | LED      | CCT         | 5000 K |
|--------------------|----------|-------------|--------|
| Nominal lamp power | 54 W     | CRI         | 70     |
| Total flux         | 5819 lm  | LOR         | 100%   |
| Luminous efficacy  | 108 lm/W | ULOR        | 7%     |
|                    |          | Total power | 54 W   |

Mounting mode

Pole top mounted

Shape and measurements

Height: 10.00 in Diameter: 14.00 in

Adjustability

Fixed

Elec