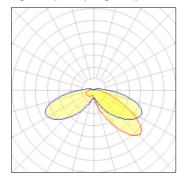

## Light output 1 (integrated)

| Lamp type          | LED      | CCT         | 5000 K |
|--------------------|----------|-------------|--------|
| Nominal lamp power | 54 W     | CRI         | 70     |
| Total flux         | 5819 lm  | LOR         | 100%   |
| Luminous efficacy  | 108 lm/W | ULOR        | 7%     |
|                    |          | Total power | 54 W   |