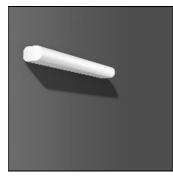

## Product data sheet

RT 44 451168.002

RZB

Series: RT44 Type of Protection: IP 44 Protection Class: I Voltage: 220 - 240 V / 50 - 60 Hz "Base: aluminium, powder-coated; end caps: plastic; diffuser:" plastic, opal. Available Colours: pure white (RAL 9010) Type of Installation: Ceiling mounting, Wall (surface) Dimensions: L 600, B 55, H 87 Lamp: LED Life time: 50000 h (L70/B10) Colour Temperature: 3000K Socket 1: without socket Operating Mode Lamp 1: Regulated power supply Safety Marks: F-mark Impact Protection: IK03 (0,35 Joule) Luminaire flux LED: 900Im System power: 10W Beam Angle: 180°/111° Unified Glare Ratio: 22,9 EEC: A+

Mounting mode

Wall mounted

Shape and measurements

Length: 2.17 in Width: 23.62 in Height: 3.43 in

Adjustability

Fixed

Design

Color of housing: White