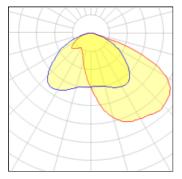

Light output 1 (integrated)

| Lamp type          | LED      | CCT         | 4032 K |
|--------------------|----------|-------------|--------|
| Nominal lamp power | 104 W    | CRI         | 80     |
| Total flux         | 13644 lm | LOR         | 100%   |
| Luminous efficacy  | 131 lm/W | Total power | 104 W  |