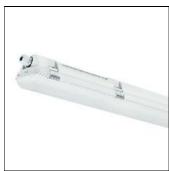

## Product data sheet

FUTURA NANO AC 1200 3800LM/840 DA2 4338662

**AIRAM** 

Futura Nano AC is a low-UGR industrial luminaire utilizing advanced nano-coating. A LED luminaire is designed for locations where high-quality lighting, energy efficiency, a long lifetime and freedom from maintenance are valued. The ABS housing and acrylic diffuser are resistant to ammoniac fumes, lye and alkaline compounds. It can be installed to agricultural buildings, cattle shelters, hen houses and tire warehouses. The luminaire meets the requirements for low ambient temperatures, D classification. In addition to high-quality light, the unique optical solution guarantees excellent efficiency.