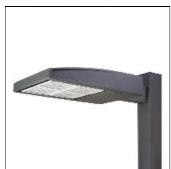

## Product data sheet

GAN GALLEON AREA/ROADWAY LUMINAIRE GAN-SA3C-722-U-SLR-HSS

**COOPER LIGHTING** 

Choice of 16 high-efficiency, patented AccuLED Optics™, Lumen packages range from 4,200 – 80,800 (34W – 640W), Available in 2200K, 2700K, 3000K, 3500K, 4000K, 5000K or 5700K CCT, -40°C to 40°C operating range, optional 50°C high ambient, 120-277V 50/60Hz, 347V 60Hz or 480V 60Hz operation, IP66 rated housing and light square, 3G vibration rated, Pole, mast-arm or wall-mounted configurations, Five-year warranty

Mounting mode

Pole top mounted

Shape and measurements

Length: 30.00 in Width: 12.00 in Height: 0.39 in

Adjustability

Fixed

Electric

System power: 166 W