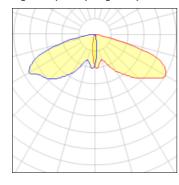

## Light output 1 (integrated)

| Lamp type          | LED      | CCT         | 2200 K |
|--------------------|----------|-------------|--------|
| Nominal lamp power | 166 W    | CRI         | 70     |
| Total flux         | 11767 lm | LOR         | 100%   |
| Luminous efficacy  | 71 lm/W  | Total power | 166 W  |