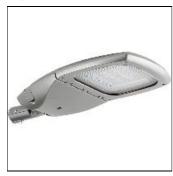

# Product data sheet

BILLUND 2 STREET AND AREA LIGHTING LUMINAIRES BIU-90013-LC-T5-W40

LIGMAN

- Lamp LED - CRI Ra > 70 - Colour 3000K and 4000K - Die-cast aluminium housing pre-treated before powder coating ensuring high corrosion resistance - Thermal heat dissipation body - Stainless steel fasteners in grade 316 - Durable silicone rubber gasket - High-efficiency polycarbonate lens - Clear toughened glass - Surge protection 10kV

## Shape and measurements

Length: 30.12 in Width: 15.00 in Height: 4.65 in Weight: 10.3 kg