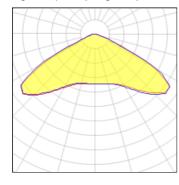

## Light output 1 (integrated)

| Lamp type          | LED      | CCT         | 4032 K |
|--------------------|----------|-------------|--------|
| Nominal lamp power | 123 W    | CRI         | 70     |
| Total flux         | 18427 lm | LOR         | 100%   |
| Luminous efficacy  | 150 lm/W | Total power | 123 W  |