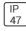

## Product data sheet

RV RIDGEVIEW LED LDRV-SLL-F03-E-7060 COOPER LIGHTING







One-piece, die-cast aluminum housing can be pole or wall-mounted, Optical design creates consistent distribution and scalability, Choice of 12 high-efficiency, patented AccuLED Optics™, Standard in 4000K (+/- 275K) CCT and nominal 70 CRI, Suitable for operation in -40°C to 40°C ambient environments, 120-277V 50/60Hz, 347V 60Hz or 480V 60Hz operation, Proprietary circuit module withstands 10kV of transient line surge, Optional battery pack and bi-level switching, Five-year warranty

## Light output 1 (integrated)



| Lamp type          | LED     | CCT         | 3000 K |
|--------------------|---------|-------------|--------|
| Nominal lamp power | 78.3 W  | CRI         | 75     |
| Total flux         | 6845 lm | LOR         | 100%   |
| Luminous efficacy  | 87 lm/W | Total power | 78.3 W