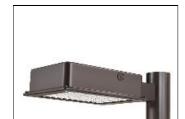

## Product data sheet

RV RIDGEVIEW LED LDRV-SLL-F03-E-7060 COOPER LIGHTING

One-piece, die-cast aluminum housing can be pole or wall-mounted, Optical design creates consistent distribution and scalability, Choice of 12 high-efficiency, patented AccuLED Optics™, Standard in 4000K (+/- 275K) CCT and nominal 70 CRI, Suitable for operation in -40°C to 40°C ambient environments, 120-277V 50/60Hz, 347V 60Hz or 480V 60Hz operation, Proprietary circuit module withstands 10kV of transient line surge, Optional battery pack and bi-level switching, Five-year warranty

Mounting mode

Pole top mounted

Shape and measurements

Length: 2.04 in Width: 12.00 in Height: 0.39 in

Adjustability

Fixed

Electric

System power: 78.3 W