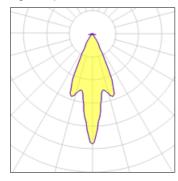

## Light output 1

## 1 x Halogen low voltage lamp without reflector

| Nominal lamp power | 75 W   | Socket      | G53    |
|--------------------|--------|-------------|--------|
| Lamp flux          | 707 lm | LOR         | 100%   |
| Luminous efficacy  | 9 lm/W | Total flux  | 707 lm |
| CCT                | 3000 K | Total power | 75 W   |
| CRI                | 99     |             |        |