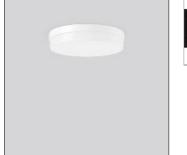

## Product data sheet

FLAT KREIS 221156.002.76

RZB

Series: FLAT KREIS Decorative round surface-mounted luminaire. Base: plastic. Diffuser: plastic (polypropylene), opal. Diffuser fastening: spring system. Homogeneous and smooth light distribution. Colour: white Diameter: 380 mm Height: 78 mm Lamp: LED exchangeable Socket: without socket Colour temperature: 3000K Colour rendering index (CRI): 83 System power: 19 W Rated luminous flux: 1200 lm Beam angle Down: 121° Luminous efficiency: 63 lm/W Control gear: AC power, DALI dimmable Protection class: I Type of protection: IP 43