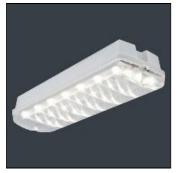

# Product data sheet

MINI - 8 LED NON-MAINTAINED OPAL - 4W - 4000K - STANDARD EMERGENCY EFB15467

THORLUX LIGHTING

IP65 LED emergency bulkheads

## Mounting mode

Ceiling mounted

# Shape and measurements

Length: 13.98 in Width: 4.72 in Height: 2.99 in