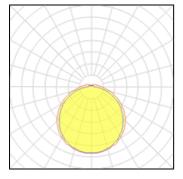

## Light output 1 (emergency)

## 1 x LED

| TALLO              |          |             |        |
|--------------------|----------|-------------|--------|
| Nominal lamp power | 4 W      | LOR         | 100%   |
| Lamp flux          | 590 lm   | ULOR        | 9%     |
| Luminous efficacy  | 148 lm/W | Total flux  | 590 lm |
| CCT                | 4000 K   | Total power | 4 W    |
| CRI                | 80       |             |        |
|                    |          |             |        |