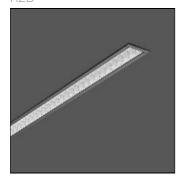

## Product data sheet

LESS IS MORE 27 312177.003.1

RZB

Series: LESS IS MORE 27 Recessed ceiling and wall luminaire with slim design. Housing: extruded aluminium profile, powder-coated. End cap aluminium powder-coated. High polish aluminium micro grid. Perfect for office areas (UGR < 19) and environments with computer screens in accordance with EN 12464-1. Suitable for recessed ceiling mounting, wall (recessed). External driver with connecting cable. Colour: deep black, matt (RAL&#160;9005) Length: 1014&#160;mm Width: 38&#160;mm Height: 2&#160;mm Cut-out length: 1006&#160;mm Cut-out width: 30&#160;mm Recess height: 45-60&#160;mm Lamp: LED Socket: without socket Colour temperature: 4000K Colour rendering index (CRI): 82 System power: 25&#160;W Rated luminous flux: 2350&#160;lm Luminous efficiency: 94&#160;lm/W Control gear: Regulated power supply Protection class: II Type of protection: IP&#160;20