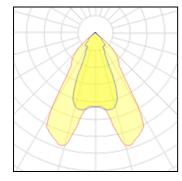

## Light output 1 (integrated)

| Lamp type          | LED     | CCT         | 4000 K |
|--------------------|---------|-------------|--------|
| Nominal lamp power | 25 W    | CRI         | 80     |
| Total flux         | 2350 lm | LOR         | 100%   |
| Luminous efficacy  | 94 lm/W | Total power | 25 W   |