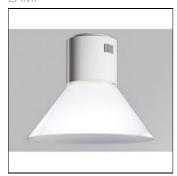

## Product data sheet

STORMBELL 5000 WW FL WH/WH. ST117050FL830NOW + STBE420OP + ST102OP

LAMP

Suspended downlight model STORMBELL 5000 WW FL WH/WH., LAMP brand. Made of shiny white extruded and injected aluminum body with polycarbonate opal ring. Model for COB with warm white color temperature and control gear included on white decorative rose. Flood aluminum reflector. Insulation class I.

Mounting mode

Pendant, Ceiling mounted

Shape and measurements

Height: 13.62 in Diameter: 16.54 in

Adjustability

Fixed

Electric

System power: 47.4 W Appliance Class: II