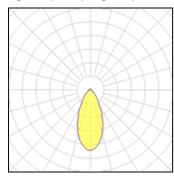

## Light output 1 (integrated)

| Lamp type          | LED     | CCT         | 3000 K |
|--------------------|---------|-------------|--------|
| Nominal lamp power | 47.4 W  | CRI         | 80     |
| Total flux         | 3252 lm | LOR         | 100%   |
| Luminous efficacy  | 69 lm/W | ULOR        | 10%    |
|                    |         | Total nower | 47 4 W |