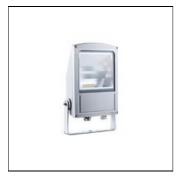

# Product data sheet

SMALL SIROCCO OPTIC - FLOOD LIGHT / ASYMMETRIC 2240-K-5-671-XX

UNILAMP

Description SIROCCO is a family of floodlight, surface washer and area lighting. Two types of light distribution, asymmetric and bi-symmetric. Available with a range of mounting accessories including ground mount base, pole top mount, and wall/pole mounting arm. It is designed to operate with the high lumen output LED light source. Reflectors for SIROCCO have been engineered utilizing the latest technology and software for maximum performance. A calibrated aiming unit provides accuracy of light distribution on any surface or structure. SIROCCO is suitable to illuminate medium to large size objects or areas such as signage boards, building facades, parking lots, public parks, pedestrian, small streets and squares. Galvanized steel pole and anchor unit for concrete foundation are also available. SPEC • Designed, Manufactured and Tested according to IEC 60598-1, IEC 60598-2-1 and VDE regulations. • LM6 Die Cast Aluminium body. • Stainless steel screws. • Nano Ceramic surface conversion. • Double layer coating. • Safety glass cover. • Post-cured silicone gasket. • High quality LED module and driver. • Anodized aluminium reflector. • Adjustable optic. • GFR PA6.6 Terminal block. • M16 cable gland or weather proof grommet. • Pole light and flood light pre-wired with outdoor cable. • Installation work has to be carried on according to the enclosed product manual.

## Shape and measurements

Length: 1.50 in Width: 10.63 in Height: 6.30 in