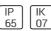

# Product data sheet

SMALL SIROCCO OPTIC - FLOOD LIGHT / ASYMMETRIC 2240-K-5-671-XX

UNILAMP









Description SIROCCO is a family of floodlight, surface washer and area lighting. Two types of light distribution, asymmetric and bi-symmetric. Available with a range of mounting accessories including ground mount base, pole top mount, and wall/pole mounting arm. It is designed to operate with the high lumen output LED light source. Reflectors for SIROCCO have been engineered utilizing the latest technology and software for maximum performance. A calibrated aiming unit provides accuracy of light distribution on any surface or structure. SIROCCO is suitable to illuminate medium to large size objects or areas such as signage boards, building facades, parking lots, public parks, pedestrian, small streets and squares. Galvanized steel pole and anchor unit for concrete foundation are also av