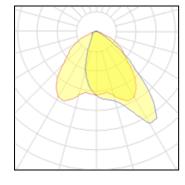

# Product data sheet

SMALL SIROCCO OPTIC - FLOOD LIGHT / ASYMMETRIC 2240-K-5-671-XX

UNILAMP

Description SIROCCO is a family of floodlight, surface washer and area lighting. Two types of light distribution, asymmetric and bi-symmetric. Available with a range of mounting accessories including ground mount base, pole top mount, and wall/pole mounting arm. It is designed to operate with the high lumen output LED light source. Reflectors for SIROCCO have been engineered utilizing the latest technology and software for maximum performance. A calibrated aiming unit provides accuracy of light distribution on any surface or structure. SIROCCO is suitable to illuminate medium to large size objects or areas such as signage boards, building facades, parking lots, public parks, pedestrian, small streets and squares. Galvanized steel pole and anchor unit for concrete foundation are also available. SPEC • Designed, Manufactured and Tested according to IEC 60598-1, IEC 60598-2-1 and VDE regulations. • LM6 Die Cast Aluminium body. • Stainless steel screws. • Nano Ceramic surface conversion. • Double layer coating. • Safety glass cover. • Post-cured silicone gasket. • High quality LED module and driver. • Anodized aluminium reflector. • Adjustable optic. • GFR PA6.6 Terminal block. • M16 cable gland or weather proof grommet. • Pole light and flood light pre-wired with outdoor cable. • Installation work has to be carried on according to the enclosed product manual.