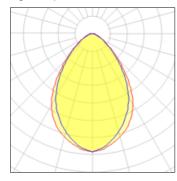

## Light output 1

## 1 x Compact fluorescent lamp

| Nominal lamp power | 18 W    | Socket      | G24Q-2 |
|--------------------|---------|-------------|--------|
| Lamp flux          | 1200 lm | LOR         | 40%    |
| Luminous efficacy  | 27 lm/W | Total flux  | 480 lm |
| CCT                | 3000 K  | Total power | 18 W   |
| CRI                | 84      |             |        |