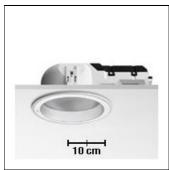

Mounting mode

Ceiling recessed

Shape and measurements

Height: 4.33 in Diameter: 8.66 in

Adjustability

Fixed

Electric

System power: 18 W Appliance Class: II