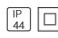

## Product data sheet

ECOLIGHT 03.3443/TC-DEL/18W/75°

FLOS







Recessed indoor luminaires for indoor installation for compact fluorescent lamps. Self-extinguishing,thermoplastic white reflector housing;vacuum-aluminium coated anti-glare elements.

## Light output 1



## 1 x Compact fluorescent lamp

| Nominal lamp power | 18 W    | Socket      | G24Q-2 |
|--------------------|---------|-------------|--------|
| Lamp flux          | 1200 lm | LOR         | 40%    |
| Luminous efficacy  | 27 lm/W | Total flux  | 480 lm |
| CCT                | 3000 K  | Total power | 18 W   |
| CRI                | 84      |             |        |

Mounting mode

Ceiling recessed

Shape and measurements

Height: 4.33 in Diameter: 8.66 in

Adjustability

Fixed

Electric

System power: 18 W Appliance Class: II

Protection

IP: 44