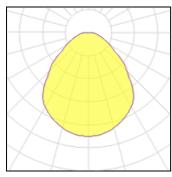

# Product data sheet

MULTI CONCEPT DILED FRAME PRISM WHITE 2210LM 3000K RA>80 ON/OFF

5703821174084

Multi Concept is a flexible, recessed luminaire that is designed to meet future requirements. The luminaire can be combined in a variety of ways using the three components (luminaire housing, insertable LED unit and front cover). Thus, Multi Concept is adaptable to a room's function in terms of design and lighting technology and the lighting can be optimised when the function of a room is changed. Light distribution Direct Light source LED 22W 3000K Ra>80 SDCM 3 L80/B10 >60,000 hrs Control/Dimming On/Off Protection Class I IP20 Materials and finish Housing: Sheet steel Colour: White (Pure white, 25% gloss) Optics: PMMA (Acrylate) Mounting/Connection Recessed, Indoor Max. luminaires per circuit breaker: B10: 41, B16: 65, C10: 68, C16: 111

Light output 1

1 x LED

Nominal lamp power Lamp flux Luminous efficacy CCT CRI 22 W 2210 lm 100 lm/W 3000 K 80 LOR Total flux Total power 100% 2209 lm 22 W