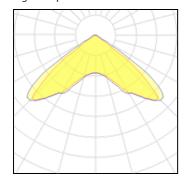

## Product data sheet

DRUPL70 FLANGE CURVED COVER BLACK LED 3000K DI 120° 9X57530X+93570232

MODULAR

Glare-free continuous light Sunlight shining through raindrops, creates eye-catching scenes. The latest lighting solution, Drupl 70 is designed specifically for the office market. The unique lenses, as an optical component combined with LED, guarantee a very low UGR. Perfectly responding to the requirements of EN12464-1 for workstations. Continuous line constructed with several modules of 280mm length Attention: Minimum 2 modules in profile