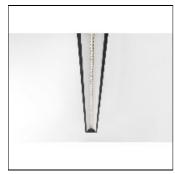

## Product data sheet

DRUPL70 FLANGE CURVED COVER BLACK LED 3000K DI 120° 9X57530X+93570232

MODULAR

Glare-free continuous light Sunlight shining through raindrops, creates eye-catching scenes. The latest lighting solution, Drupl 70 is designed specifically for the office market. The unique lenses, as an optical component combined with LED, guarantee a very low UGR. Perfectly responding to the requirements of EN12464-1 for workstations. Continuous line constructed with several modules of 280mm length Attention: Minimum 2 modules in profile

Mounting mode

Ceiling recessed

Shape and measurements

Length: 11.02 in Width: 2.76 in Height: 2.64 in

Adjustability

Fixed

Electric

System power: 7 W