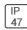

## Product data sheet

PMM MESA PMM-SA2C-830-U-T4FT-HSS COOPER LIGHTING







Die-cast aluminum housing and door, Lumens packages ranging from 3,000 - 29,000 lumens, Choice of 13 high-efficiency, patented AccuLED Optics™, Base casting slip fits over a standard 3" O.D. tenon, Wall, single and dual-mount configurations available, 10kV/10vkA surge protection standard, LED fixture features a five-year warranty

## Light output 1 (integrated)



| Lamp type          | LED     | CCT         | 3000 K |
|--------------------|---------|-------------|--------|
| Nominal lamp power | 113 W   | CRI         | 80     |
| Total flux         | 7341 lm | LOR         | 100%   |
| Luminous efficacy  | 65 lm/W | Total power | 113 W  |

Mounting mode

Wall mounted

Shape and measurements

Height: 0.39 in Diameter: 6.00 in

Adjustability

Fixed

Electric

System power: 113 W

Protectio