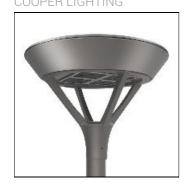

## Product data sheet

PMM MESA PMM-SA2C-830-U-T4FT-HSS COOPER LIGHTING

Die-cast aluminum housing and door, Lumens packages ranging from 3,000 - 29,000 lumens, Choice of 13 high-efficiency, patented AccuLED Optics™, Base casting slip fits over a standard 3" O.D. tenon, Wall, single and dual-mount configurations available, 10kV/10vkA surge protection standard, LED fixture features a five-year warranty