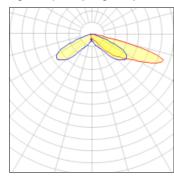

## Light output 1 (integrated)

| Lamp type          | LED     | CCT         | 3000 K |
|--------------------|---------|-------------|--------|
| Nominal lamp power | 113 W   | CRI         | 80     |
| Total flux         | 7341 lm | LOR         | 100%   |
| Luminous efficacy  | 65 lm/W | Total power | 113 W  |