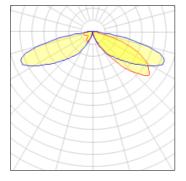

## Light output 1 (integrated)

| Lamp type          | LED     | CCT         | 2700 K |
|--------------------|---------|-------------|--------|
| Nominal lamp power | 54 W    | CRI         | 70     |
| Total flux         | 5327 lm | LOR         | 100%   |
| Luminous efficacy  | 99 lm/W | ULOR        | 2%     |
|                    |         | Total power | 54 W   |