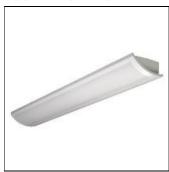

## Product data sheet

MPBL LED PATIENT BED LIGHT
MPBL-4-LD4-UNV-2LOWUP-0DOWN-40

**COOPER LIGHTING** 

Ideal for patient rooms when wall mount illumination is preferred, Aesthetically pleasing fixture provides an upgrade to any space, Die-cast aluminum end caps, Dedicated LED divider for independent up/down switching, Extruded aluminum rail and housing for durability and aesthetics, Matte white powder coat paint. Anti-microbial paint available, Available in 2' and 4' lengths, Smooth frosted, linear ribbed top and bottom lenses for easy cleaning, Low voltage controller available

Mounting mode

Pole top mounted

Shape and measurements

Length: 24.00 in Width: 5.00 in Height: 3.50 in

Adjustability

Fixed

Electric

System power: 49.4 W