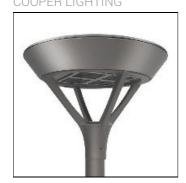

## Product data sheet

PMM MESA PMM-SA2B-830-U-T4FT-HSS COOPER LIGHTING

Die-cast aluminum housing and door, Lumens packages ranging from 3,000 - 29,000 lumens, Choice of 13 high-efficiency, patented AccuLED Optics™, Base casting slip fits over a standard 3" O.D. tenon, Wall, single and dual-mount configurations available, 10kV/10vkA surge protection standard, LED fixture features a five-year warranty