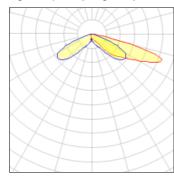

## Light output 1 (integrated)

| Lamp type          | LED     | CCT         | 3000 K |
|--------------------|---------|-------------|--------|
| Nominal lamp power | 85 W    | CRI         | 80     |
| Total flux         | 5927 lm | LOR         | 100%   |
| Luminous efficacy  | 70 lm/W | Total power | 85 W   |