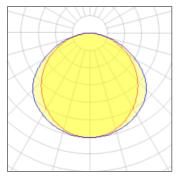

#### Light output 1 (integrated)

| Lamp type          | LED      | CCT         | 3114 K |
|--------------------|----------|-------------|--------|
| Nominal lamp power | 79.3 W   | CRI         | 83     |
| Total flux         | 9408 lm  | LOR         | 100%   |
| Luminous efficacy  | 119 lm/W | Total power | 79.3 W |