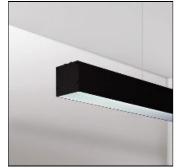

## NOTUS 1 LINEAR LED 3940MM

830

BRIGHT SPECIAL LIGHTING

Housing :Extruded aluminium Diffuser :Matt opal cover of extruded PMMA Control Gear :Built-in electronic power supply Watt :Max 131.2W Transmittance :70% IP :40 IK :04 • Optional accessories • LED replacement with tools Colors : -10 White -20 Black -90 Anoxal matt

# Mounting mode

Pendant, Ceiling mounted

### Shape and measurements

Length: 156.69 in Width: 3.23 in Height: 3.54 in

### Adjustability

Fixed

Design

Material impression: Aluminum Color of housing: Black, White, Anthracite / graphite