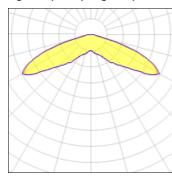

## Light output 1 (integrated)

| Lamp type          | LED      | CCT         | 3000 K |
|--------------------|----------|-------------|--------|
| Nominal lamp power | 24.7 W   | CRI         | 75     |
| Total flux         | 3108 lm  | LOR         | 100%   |
| Luminous efficacy  | 126 lm/W | Total power | 24.7 W |