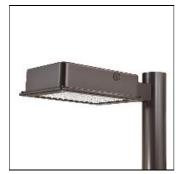

## Product data sheet

RV RIDGEVIEW LED LDRV-5MQ-E01-E

**COOPER LIGHTING** 

One-piece, die-cast aluminum housing can be pole or wall-mounted, Optical design creates consistent distribution and scalability, Choice of 12 high-efficiency, patented AccuLED Optics™, Standard in 4000K (+/- 275K) CCT and nominal 70 CRI, Suitable for operation in -40°C to 40°C ambient environments, 120-277V 50/60Hz, 347V 60Hz or 480V 60Hz operation, Proprietary circuit module withstands 10kV of transient line surge, Optional battery pack and bi-level switching, Five-year warranty

Mounting mode

Pole top mounted

Shape and measurements

Length: 2.04 in Width: 12.00 in Height: 0.39 in

Adjustability

Fixed

Electric

System power: 24.7 W