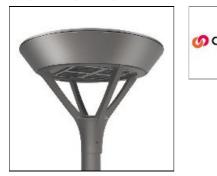

## PMM MESA PMM-SA1D-727-U-5MQ COOPER LIGHTING

Die-cast aluminum housing and door, Lumens packages ranging from 3,000 - 29,000 lumens, Choice of 13 high-efficiency, patented AccuLED Optics<sup>™</sup>, Base casting slip fits over a standard 3" O.D. tenon, Wall, single and dual-mount configurations available, 10kV/10vkA surge protection standard, LED fixture features a five-year warranty