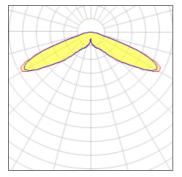

#### Light output 1 (integrated)

| Lamp type          | LED     | CCT         | 2700 K |
|--------------------|---------|-------------|--------|
| Nominal lamp power | 67 W    | CRI         | 70     |
| Total flux         | 6177 lm | LOR         | 100%   |
| Luminous efficacy  | 92 lm/W | Total power | 67 W   |