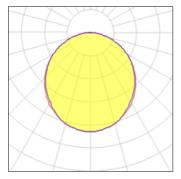

#### Light output 1 (integrated)

| Lamp type          | LED     | CCT         | 3000 K |
|--------------------|---------|-------------|--------|
| Nominal lamp power | 19 W    | CRI         | 80     |
| Total flux         | 1200 lm | LOR         | 100%   |
| Luminous efficacy  | 63 lm/W | Total power | 19 W   |