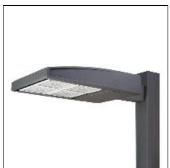

## Product data sheet

GAN GALLEON AREA/ROADWAY LUMINAIRE GAN-SAOD-722-U-5NQ

**COOPER LIGHTING** 

Choice of 16 high-efficiency, patented AccuLED Optics™, Lumen packages range from 4,200 – 80,800 (34W – 640W), Available in 2200K, 2700K, 3000K, 3500K, 4000K, 5000K or 5700K CCT, -40°C to 40°C operating range, optional 50°C high ambient, 120-277V 50/60Hz, 347V 60Hz or 480V 60Hz operation, IP66 rated housing and light square, 3G vibration rated, Pole, mast-arm or wall-mounted configurations, Five-year warranty

Mounting mode

Pole top mounted

Shape and measurements

Length: 30.00 in Width: 12.00 in Height: 0.39 in

Adjustability

Fixed

Electric

System power: 640 W