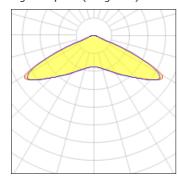

## Light output 1 (integrated)

| Lamp type          | LED      | CCT         | 2200 K |
|--------------------|----------|-------------|--------|
| Nominal lamp power | 640 W    | CRI         | 70     |
| Total flux         | 58237 lm | LOR         | 100%   |
| Luminous efficacy  | 91 lm/W  | Total power | 640 W  |