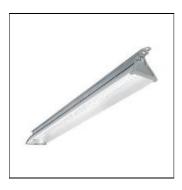

## Product data sheet

I10-1500 LED 16000 830 NB AGL GLAMOX

Light source: LED Lumen out: 8273 CRI: 80 Colour temperature: 3000 Total effect: 123 Lumen per watt: 67 Optic: NB Driver: DALI;HF IP class: 23

Mounting mode

Ceiling mounted

Shape and measurements

Length: 61.38 in Width: 7.99 in Height: 5.79 in

Adjustability

Fixed

Electric

System power: 123 W