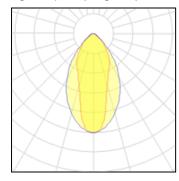

## Light output 1 (integrated)

| Lamp type          | LED     | CCT         | 3000 K |
|--------------------|---------|-------------|--------|
| Nominal lamp power | 123 W   | CRI         | 80     |
| Total flux         | 8273 lm | LOR         | 100%   |
| Luminous efficacy  | 67 lm/W | ULOR        | 84%    |
|                    |         | Total power | 123 W  |