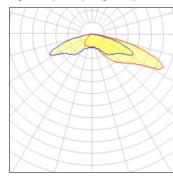

## Light output 1 (integrated)

| Lamp type          | LED      | CCT         | 5700 K  |
|--------------------|----------|-------------|---------|
| Nominal lamp power | 127.3 W  | CRI         | 70      |
| Total flux         | 12429 lm | LOR         | 100%    |
| Luminous efficacy  | 98 lm/W  | Total power | 127.3 W |