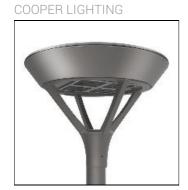

## Product data sheet

PMM MESA PMM-E05-LED-E-U-T4-7060

Die-cast aluminum housing and door, Lumens packages ranging from 3,000 - 29,000 lumens, Choice of 13 high-efficiency, patented AccuLED Optics™, Base casting slip fits over a standard 3" O.D. tenon, Wall, single and dual-mount configurations available, 10kV/10vkA surge protection standard, LED fixture features a five-year warranty