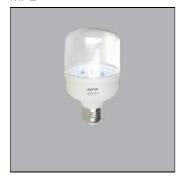

## Product data sheet

LED BULB DRAGON 12W LBF-12

MPE

- Bulb Led Dragon Fruit - Help plants have high and better photosynthetic yield - Size:  $\emptyset$ 70 x 127 mm - Base type: E27 - Outer body is PA plastic, inside is aluminum, PC plastic cover - Voltage: 100-265VAC - Power: 12W - Power Factor (PF): >0.5 - Luminance: 360lm - Color Temperature (CCT): 100000K - Photons: 17,5  $\mu$ mol/s - Beam angle: 120 $^{\circ}$  - Chip LED: SMD 2835 - Life Time: 30,000 hours - Instant Light: 0s - European Standard CE - RoHS