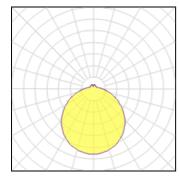

## Light output 1 (integrated)

| Lamp type          | LED     | CCT         | 4000 K |
|--------------------|---------|-------------|--------|
| Nominal lamp power | 21 W    | CRI         | 80     |
| Total flux         | 2000 lm | LOR         | 100%   |
| Luminous efficacy  | 95 lm/W | ULOR        | 11%    |
|                    |         | Total power | 21 W   |