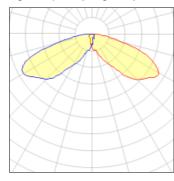

## Light output 1 (integrated)

|                    |          | 0.07        | 50001/ |
|--------------------|----------|-------------|--------|
| Lamp type          | LED      | CCT         | 5000 K |
| Nominal lamp power | 85 W     | CRI         | 70     |
| Total flux         | 8533 lm  | LOR         | 100%   |
| Luminous efficacy  | 100 lm/W | Total power | 85 W   |