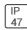

## Product data sheet

MSA MESA LED MSA-SA2B-750-U-SLR







Die-cast aluminum housing and door, Lumens packages ranging from 3,000 - 29,000 lumens, Choice of 13 high-efficiency, patented AccuLED Optics™, Base casting slip fits over a standard 3" O.D. tenon, Wall, single and dual-mount configurations available, 10kV/10vkA surge protection standard, LED fixture features a five-year warranty

## Light output 1 (integrated)



|                    |          | 0.07        | 50001/ |
|--------------------|----------|-------------|--------|
| Lamp type          | LED      | CCT         | 5000 K |
| Nominal lamp power | 85 W     | CRI         | 70     |
| Total flux         | 8533 lm  | LOR         | 100%   |
| Luminous efficacy  | 100 lm/W | Total power | 85 W   |

Mounting mode

Wall mounted

Shape and measurements

Height: 0.39 in Diameter: 6.00 in