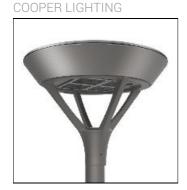

## Product data sheet

MSA MESA LED MSA-SA2B-750-U-SLR

Die-cast aluminum housing and door, Lumens packages ranging from 3,000 - 29,000 lumens, Choice of 13 high-efficiency, patented AccuLED Optics™, Base casting slip fits over a standard 3" O.D. tenon, Wall, single and dual-mount configurations available, 10kV/10vkA surge protection standard, LED fixture features a five-year warranty

Mounting mode

Wall mounted

Shape and measurements

Height: 0.39 in Diameter: 6.00 in

Adjustability

Fixed

Electric

System power: 85 W