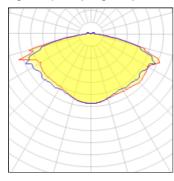

## Light output 1 (integrated)

| Lamp type          |         | CCT         | 3114 K |
|--------------------|---------|-------------|--------|
| Nominal lamp power | 31 W    | CRI         | 80     |
| Total flux         | 2844 lm | LOR         | 100%   |
| Luminous efficacy  | 92 lm/W | ULOR        | 3%     |
|                    |         | Total power | 31 W   |