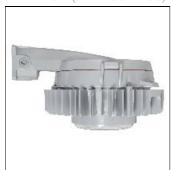

## Product data sheet

MERCMASTER LED GEN3 ZONE 1 SERIES 3500 LUMEN NEMA TYPE V 3000 K CCT MGZWL32WDWBU

APPLETON (EMERSON EGS)

ATX Mercmaster Gen 3 LED Explosionproof Luminaires Wall Mount 3000 K CCT/ 80 CRI Pendant/Ceiling Mount BU:-120-277 Vac, 50/60Hz, 170-300 Vdc, 3/4" NPT Hub Clear polycarbonate cover Zone 1 and 2 Zone 21 & 22 Ex eb mb op is IIC IP 66/67 IK 08 Refer to catalog for additional options

Mounting mode

Wall mounted

Shape and measurements

Height: 7.50 in Diameter: 7.50 in

Adjustability

Fixed

Electric

System power: 31 W Appliance Class: II