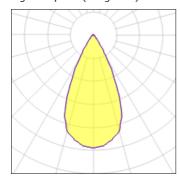

## Light output 1 (integrated)

| Lamp type          | LED     | CCT         | 6000 K |
|--------------------|---------|-------------|--------|
| Nominal lamp power | 4.5 W   | CRI         | 70     |
| Total flux         | 290 lm  | LOR         | 99%    |
| Luminous efficacy  | 64 lm/W | Total power | 4.5 W  |