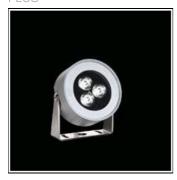

## Product data sheet

MARTINA LED 1057300

FLOS

• Outdoor round spotlight • Configuration: Turned and anodized or painted aluminium structure with stainless steel adjustable bracket • Double layer coating for high resistance to corrosion: The aluminium components are painted with a double coat using powders which are complaint with QUALICOAT standards: a first layer of epoxy powder (with excellent chemical and mechanical resistance) and a second finishing layer of polyester powder (resistant to UV rays and atmospheric agents). The entire painting process of the aluminium fitting starts from components which have been sand-blasted in advance to make the surface more porous and increase the adherence of the paint. Ares effects alkaline and acid washing to clean the surfaces completely, then rinses with demineralised water to remove any residue particles, subsequently a chemical conversion treatment is done to protect against rusting. • Tempered transparent glass with silkscreen border, nitrile rubber gaskets. • Glass fixed to the structure through a robotic gluing system.

Mounting mode

Wall mounted

Shape and measurements

Height: 1.97 in Diameter: 3.35 in

Adjustability

Tiltable

Electric

System power: 4.5 W Appliance Class: III