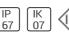

## Product data sheet

MARTINA LED 1057300

FLOS







• Outdoor round spotlight • Configuration: Turned and anodized or painted aluminium structure with stainless steel adjustable bracket • Double layer coating for high resistance to corrosion: The aluminium components are painted with a double coat using powders which are complaint with QUALICOAT standards: a first layer of epoxy powder (with excellent chemical and mechanical resistance) and a second finishing layer of polyester powder (resistant to UV rays and atmospheric agents). The entire painting process of the aluminium fitting starts from components which have been sand-blasted in advance to make the surface more porous and increase the adherence of the paint. Ares effects alkaline and acid washing to clean the surfaces completely, then rinses with demineralised water to remove any