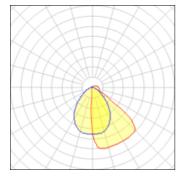

## Light output 1 (integrated)

| Lamp type          | LED     | CCT         | 7000 K |
|--------------------|---------|-------------|--------|
| Nominal lamp power | 10 W    | CRI         | 65     |
| Total flux         | 335 lm  | LOR         | 100%   |
| Luminous efficacy  | 34 lm/W | ULOR        | 5%     |
|                    |         | Total power | 10 W   |