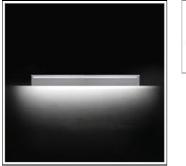

## Product data sheet

WHY LED 12215800 FLOS

• Outdoor luminaire for installation in-ground ideal for bordering and define areas. • Configuration: Anodized and coated die-cast aluminium structure. EN AB-47100 (low copper content) . • Double layer coating for high resistance to corrosion: chemical conversion coating on the aluminium surface followed by a first layer of epoxy powder and a second finishing layer of polyester powder. • IP65 transparent polycarbonate sealed unit hosting the LED module with compensation value.