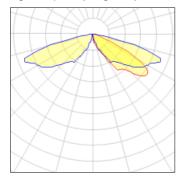

## Light output 1 (integrated)

| Lamp type          | LED      | CCT         | 5700 K |
|--------------------|----------|-------------|--------|
| Nominal lamp power | 31 W     | CRI         | 70     |
| Total flux         | 3257 lm  | LOR         | 100%   |
| Luminous efficacy  | 105 lm/W | Total power | 31 W   |