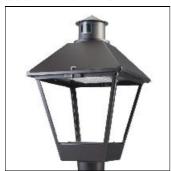

## Product data sheet

LXF/LXT LEXINGTON HID/LED LXF.LXT-PA1-30-760-U-SL3-HSS

COOPER LIGHTING

Aluminum housing, top, and base, Greater than 98% life at 60,000 hours ( $40^{\circ}$ C) (LED), Up to 140 lumens per watt, Lumen packages ranging from 2,000 – 11,000 lumens, Self-aligning pole-top fitter fits 2-3/8" and 3" O.D. tenons, Optional NEMA photocontrol receptacle, Five-year warranty (LED)

Mounting mode

Pole top mounted

Shape and measurements

Height: 0.39 in Diameter: 14.00 in

Adjustability

Fixed

Electric

System power: 31 W