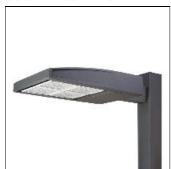

## Product data sheet

GAN GALLEON AREA/ROADWAY LUMINAIRE GAN-SAOD-722-U-SL3-HSS

**COOPER LIGHTING** 

Choice of 16 high-efficiency, patented AccuLED Optics™, Lumen packages range from 4,200 – 80,800 (34W – 640W), Available in 2200K, 2700K, 3000K, 3500K, 4000K, 5000K or 5700K CCT, -40°C to 40°C operating range, optional 50°C high ambient, 120-277V 50/60Hz, 347V 60Hz or 480V 60Hz operation, IP66 rated housing and light square, 3G vibration rated, Pole, mast-arm or wall-mounted configurations, Five-year warranty

Mounting mode

Pole top mounted

Shape and measurements

Length: 30.00 in Width: 12.00 in Height: 0.39 in

Adjustability

Fixed

Electric

System power: 640 W