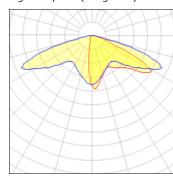

## Light output 1 (integrated)

| Lamp type          | LED      | CCT         | 2200 K |
|--------------------|----------|-------------|--------|
| Nominal lamp power | 640 W    | CRI         | 70     |
| Total flux         | 48231 lm | LOR         | 100%   |
| Luminous efficacy  | 75 lm/W  | Total power | 640 W  |