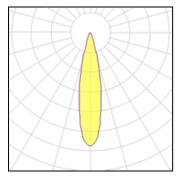

## Light output 1 (integrated)

| Lamp type          | LED     | CCT         | 3000 K |
|--------------------|---------|-------------|--------|
| Nominal lamp power | 10 W    | CRI         | 90     |
| Total flux         | 900 lm  | LOR         | 100%   |
| Luminous efficacy  | 90 lm/W | Total power | 10 W   |