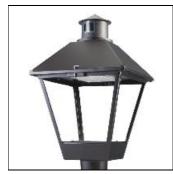

## Product data sheet

LXF/LXT LEXINGTON HID/LED LXF.LXT-PA1-50-730-U-SL3-A

COOPER LIGHTING

Aluminum housing, top, and base, Greater than 98% life at 60,000 hours ( $40^{\circ}$ C) (LED), Up to 140 lumens per watt, Lumen packages ranging from 2,000 – 11,000 lumens, Self-aligning pole-top fitter fits 2-3/8" and 3" O.D. tenons, Optional NEMA photocontrol receptacle, Five-year warranty (LED)

Mounting mode

Pole top mounted

Shape and measurements

Height: 10.00 in Diameter: 14.00 in

Adjustability

Fixed

Electric

System power: 54 W