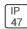

## Product data sheet

LXF/LXT LEXINGTON HID/LED LXF.LXT-PA1-50-730-U-SL3-A

COOPER LIGHTING







Aluminum housing, top, and base, Greater than 98% life at 60,000 hours ( $40^{\circ}$ C) (LED), Up to 140 lumens per watt, Lumen packages ranging from 2,000 – 11,000 lumens, Self-aligning pole-top fitter fits 2-3/8" and 3" O.D. tenons, Optional NEMA photocontrol receptacle, Five-year warranty (LED)

## Light output 1 (integrated)



| Lamp type          | LED      | CCT         | 3000 K |
|--------------------|----------|-------------|--------|
| Nominal lamp power | 54 W     | CRI         | 70     |
| Total flux         | 5484 lm  | LOR         | 100%   |
| Luminous efficacy  | 102 lm/W | ULOR        | 4%     |
|                    |          | Total nower | 54 W   |

Mounting mode

Pole top mounted

Shape and measurements

Height: 10.00 in Diameter: 14.00 in

Adjustability

Fixed

Elec