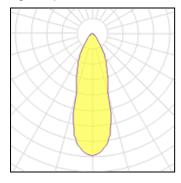

## Light output 1

## 1 x Halogen low voltage lamp without reflector

| ······································ |  |  |
|----------------------------------------|--|--|
| 30%                                    |  |  |
| ) lm                                   |  |  |
| 5 W                                    |  |  |
|                                        |  |  |
|                                        |  |  |
|                                        |  |  |