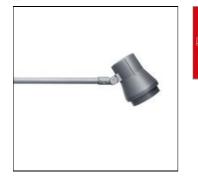

## Product data sheet

MEDIUM SONIC - ARM 5934-0-2-262-XX\_30

UNILAMP

The SONIC family of spot and floodlight are available as ground or wall mount with outrigger arms setting, extended standing form, pole clamp and wall clamp setting, indirect pole light and wall light. There ar wide ranges of accessories available; spreader lens, glare shield unit, tree strap, earth spike and anchor bolt kit. Available in three (3) sizes with a choice of five (5) colors. SONIC is operated with high power LED in COB technology. Manufactured to eliminate dust and water gathering over the lens the front cover sits perfectly flush. High efficiency reflectors and lens' are used in this luminaire family. Calibrated aiming positions assist with locating the beam spread perfectly. For ease of installation and thermal issues the control gear compartment is housed separately to the lamp. Wherever the need for highlighting of sculptures, walls, building facades SONIC is a first choice option. Spec • Designed, Manufactured and Tested according to IEC 60598-1, IEC 60598-2-1 and VDE regulations. • LM6 Die Cast Aluminium and Extruded Aluminium body. • Stainless steel screws. • Nano Ceramic surface conversion. • Double layer coating. • Safety glass cover. • Post-cured silicone gasket. • High quality LED module and driver. • High efficiency reflector. • Adjustable optic. • GFR PA6.6 terminal block. • Weather proof TPE grommet or M20 Cable gland. • Installation work has to be carried on according to the enclosed product manual.

| Mounting mode          | Electric           |  |
|------------------------|--------------------|--|
| Wall mounted           | System power: 75 W |  |
| Shape and measurements | Appliance Class: I |  |
| Length: 4.42 in        | Protection         |  |
| Width: 39.01 in        | IP: 65             |  |
| Height: 4.49 in        | IK: 06             |  |
| Adjustability          |                    |  |

Rotatable, Tiltable