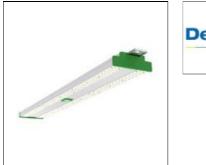

# Product data sheet

VRT3 L244 UHR VERTECO3 DEXTRA

Verteco 3 - IP20 Industrial Luminaire with ultra high rack optics. Steel body white powder coated paint finish and green polycarbonate end caps. Mounting to lighting trunking using standard 20mm brass bush and locknut assembly. Side entry panel mount with female power feed plug supplied. Options: E3 - Emergency control gear (1018 lumens output) ST3 - Emergency Selftest AT3 - Emergency Autotest R18H - Reacta 18, Daylight and Presence Detection Sensor, Narrow Lens R18W - Reacta 18, Daylight and Presence Detection Sensor, Wide Lens R18HRF -Reacta 18, Daylight and Presence Detection Sensor, Wireless Version, Narrow Lens R18WRF - Reacta 18, Daylight and Presence Detection Sensor, Wireless Version, Wide Lens