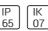

## Product data sheet

SILVIA ON POST 859875

**FLOS** 









• Outdoor luminaire for installation on wall, ceiling and floor. The version "on post" is only for installation on floor. • Configuration: die-cast aluminium structure EN AB-47100 alloy (low copper content), extruded aluminium pole (version "on post"), borosilicate transparent or sandblasted glass, moulded silicone gaskets. Double layer coating for high resistance to corrosion: The aluminium components are painted with a double coat using powders which are complaint with QUALICOAT standards: a first layer of epoxy powder (with excellent chemical and mechanical resistance) and a second finishing layer of polyester powder (resistant to UV rays and atmospheric agents). The entire painting process of the aluminium fitting starts from components which have been sand-blasted in advance to ma