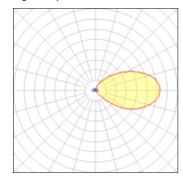

## 1 x Compact fluorescent lamp

| Nominal lamp power | 26 W    | Socket      | Gx24D-3 |
|--------------------|---------|-------------|---------|
| Lamp flux          | 1800 lm | LOR         | 13%     |
| Luminous efficacy  | 9 lm/W  | ULOR        | 7%      |
| CCT                | 3000 K  | Total flux  | 237 lm  |
| CRI                | 84      | Total power | 26 W    |