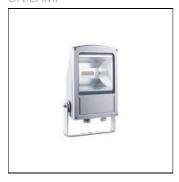

# Product data sheet

SMALL SIROCCO OPTIC - FLOOD LIGHT / BI-SYMMETRIC 2241-A-5-672-XX

UNILAMP

Description SIROCCO is a family of floodlight, surface washer and area lighting. Two types of light distribution, asymmetric and bi-symmetric. Available with a range of mounting accessories including ground mount base, pole top mount, and wall/pole mounting arm. It is designed to operate with the high lumen output LED light source. Reflectors for SIROCCO have been engineered utilizing the latest technology and software for maximum performance. A calibrated aiming unit provides accuracy of light distribution on any surface or structure. SIROCCO is suitable to illuminate medium to large size objects or areas such as signage boards, building facades, parking lots, public parks, pedestrian, small streets and squares. Galvanized steel pole and anchor unit for concrete foundation are also available. SPEC • Designed, Manufactured and Tested according to IEC 60598-1, IEC 60598-2-1 and VDE regulations. • LM6 Die Cast Aluminium body. • Stainless steel screws. • Nano Ceramic surface conversion. • Double layer coating. • Safety glass cover. • Post-cured silicone gasket. • High quality LED module and driver. • Anodized aluminium reflector. • Adjustable optic. • GFR PA6.6 Terminal block. • M16 cable gland or weather proof grommet. • Pole light and flood light pre-wired with outdoor cable. • Installation work has to be carried on according to the enclosed product manual.

# Shape and measurements

Length: 1.50 in Width: 10.63 in Height: 6.30 in