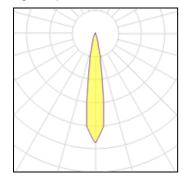

jects or areas such as signage boards, building facades, parking lots, public parks, pedestrian, small streets and squares. Galvanized steel pole and anchor unit for concrete foundation are also available. SPEC • Designed, Manufactured and Tested according to IEC 60598-1, IEC 60598-2-1 and VDE regulations. • LM6 Die Cast Aluminium body. • Stainless steel screws. • Nano Ceramic surface conversion. • Double layer coating. • Safety glass cover. • Post-cured silicone gasket. • High quality LED module and driver. • Anodized aluminium reflector. • Adjustable optic. • GFR PA6.6 Terminal block. • M16 cable gland or weather proof grommet. • Pole light and flood light pre-wired with outdoor cable. • Installation work has to be carried on according to the enclosed product manual.

## Light output 1



| 1 x LED            |
|--------------------|
| Nominal lamp power |
| Lamp flux          |
| Luminous efficacy  |
| CCT                |
| CBI                |

| 76 W     |  |
|----------|--|
| 9990 lm  |  |
| 131 lm/W |  |
| 4000 K   |  |
| 80       |  |
|          |  |

| LOR         | 100%    |
|-------------|---------|
| Total flux  | 9990 lm |
| Total power | 84 W    |

## Mounting mode

Standing / Bollard, Floor mounted

# Shape and measurements

Length: 1.50 in Width: 10.63 in Height: 6.30 in

# Adjustability

Free

## Electric

System power: 84 W Controller: DALI Appliance Class: I

#### Protection

IP: 65 IK: 07