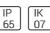

# Product data sheet

SMALL SIROCCO OPTIC - FLOOD LIGHT / BI-SYMMETRIC 2241-A-5-672-XX

UNILAMP









Description SIROCCO is a family of floodlight, surface washer and area lighting. Two types of light distribution, asymmetric and bi-symmetric. Available with a range of mounting accessories including ground mount base, pole top mount, and wall/pole mounting arm. It is designed to operate with the high lumen output LED light source. Reflectors for SIROCCO have been engineered utilizing the latest technology and software for maximum performance. A calibrated aiming unit provides accuracy of light distribution on any surface or structure. SIROCCO is suitable to illuminate medium to large size objects or areas such as signage boards, building facades, parking lots, public parks, pedestrian, small streets and squares. Galvanized steel pole and anchor unit for concrete foundation are also av