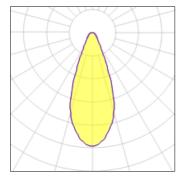

#### Light output 1

| 1 x LED            |         |             |        |
|--------------------|---------|-------------|--------|
| Nominal lamp power | 13 W    | LOR         | 48%    |
| Lamp flux          | 1000 lm | Total flux  | 477 lm |
| Luminous efficacy  | 37 lm/W | Total power | 13 W   |
| CCT                | 3000 K  |             |        |
| CRI                | 80      |             |        |
|                    |         |             |        |