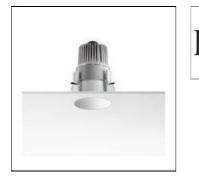

# Product data sheet

KAP 105 03.4407.B1/PH LED/13W FLOS

Luminaire with embedded installations on ceilings for halogen lamps, metal halide and LED. The Easy Kap version, incorporates body injected in zamak with liquid paint finish and outer diameter of 105mm with opal glass diffuser. Pre-frame instalation not necessary. The Kap version incorporates body injected in aluminium with liquid paint finish. It is available in two sizes: 105mm and 145mm, always in No Trim installation. Main view made of anodized gloss aluminium with diffuser element made in borosilicate glass. Lampholders with heatsink element in injected aluminium and embedment ring of the optical body in thermoplastic material. Finishings: white (B1), matt gold (GL), blue (BU) and black (74).

# Shape and measurements

Height: 5.91 in Diameter: 4.13 in