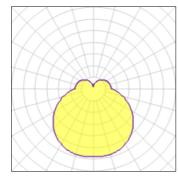

## Product data sheet

ALU-KREIS 251043.002

RZB

Series: Alu-Kreis Type of Protection: IP 43, IP 44 Protection Class: I Voltage: 220 - 240 V / 50 Hz Base: die-cast aluminium, powder-coated. Diffuser fastening: spring system. Diffuser: hand-blown opal glass, satin finish. IP43 ceiling mounted, IP44 wall mounted. Available Colours: white Type of Installation: Ceiling mounting, Wall (surface) Dimensions: D 280, H 110 Lamp: LED Colour Temperature: 4000K Socket 1: without socket Operating Mode Lamp 1: Converter not necessary Safety Marks: F-mark Impact Protection: IK02 (0,20 Joule) Luminaire flux LED: 1250Im System power: 27W Beam Angle: 143° Unified Glare Ratio: 20,3 EEC: A+

## Light output 1 (integrated)

| Lamp type          | LED     | CCT         | 4000 K |
|--------------------|---------|-------------|--------|
| Nominal lamp power | 27 W    | CRI         | 80     |
| Total flux         | 1250 lm | LOR         | 100%   |
| Luminous efficacy  | 46 lm/W | ULOR        | 24%    |
|                    |         | Total power | 27 W   |