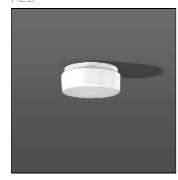

## Product data sheet

ALU-KREIS 251043.002

RZB

Series: Alu-Kreis Type of Protection: IP 43, IP 44 Protection Class: I Voltage: 220 - 240 V / 50 Hz Base: die-cast aluminium, powder-coated. Diffuser fastening: spring system. Diffuser: hand-blown opal glass, satin finish. IP43 ceiling mounted, IP44 wall mounted. Available Colours: white Type of Installation: Ceiling mounting, Wall (surface) Dimensions: D 280, H 110 Lamp: LED Colour Temperature: 4000K Socket 1: without socket Operating Mode Lamp 1: Converter not necessary Safety Marks: F-mark Impact Protection: IK02 (0,20 Joule) Luminaire flux LED: 1250Im System power: 27W Beam Angle: 143° Unified Glare Ratio: 20,3 EEC: A+

Mounting mode

Ceiling mounted

Shape and measurements

Height: 4.72 in Diameter: 11.02 in

Adjustability

Fixed

Electric

System power: 27 W