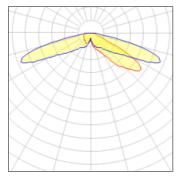

## Light output 1 (integrated)

| Lamp type          | LED     | CCT         | 3000 K |
|--------------------|---------|-------------|--------|
| Nominal lamp power | 59 W    | CRI         | 80     |
| Total flux         | 4971 lm | LOR         | 100%   |
| Luminous efficacy  | 84 lm/W | Total power | 59 W   |