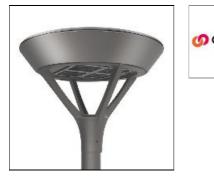

# PMM MESA PMM-SA1C-830-U-T2 COOPER LIGHTING

Die-cast aluminum housing and door, Lumens packages ranging from 3,000 - 29,000 lumens, Choice of 13 high-efficiency, patented AccuLED Optics™, Base casting slip fits over a standard 3" O.D. tenon, Wall, single and dual-mount configurations available, 10kV/10vkA surge protection standard, LED fixture features a five-year warranty

### Mounting mode

Wall mounted

Shape and measurements

Height: 0.39 in Diameter: 6.00 in

Adjustability

Fixed