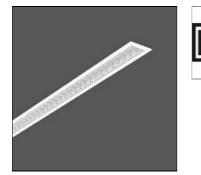

# Product data sheet

LESS IS MORE 27 312179.002.1 RZB

Series: LESS IS MORE 27 Recessed ceiling and wall luminaire with slim design. Housing: extruded aluminium profile, powder-coated. End cap aluminium powder-coated. High polish aluminium micro grid. Perfect for office areas (UGR < 19) and environments with computer screens in accordance with EN 12464-1. Suitable for recessed ceiling mounting, wall (recessed). External driver with connecting cable. Colour: traffic white, matt (RAL 9016) Length: 1514 mm Width: 38 mm Height: 2 mm Cut-out length: 1506 mm Cut-out width: 30 mm Recess height: 45-60 mm Lamp: LED Socket: without socket Colour temperature: 4000K Colour rendering index (CRI): 82 System power: 39 W Rated luminous flux: 3500 Im Luminous efficiency: 90 Im/W Control gear: Regulated power supply Protection class: II Type of protection: IP 20

## Shape and measurements

Length: 1.50 in Width: 59.61 in Height: 0.08 in