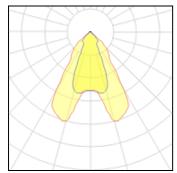

# Product data sheet

LESS IS MORE 27 312179.002.1 RZB

Series: LESS IS MORE 27 Recessed ceiling and wall luminaire with slim design. Housing: extruded aluminium profile, powder-coated. End cap aluminium powder-coated. High polish aluminium micro grid. Perfect for office areas (UGR < 19) and environments with computer screens in accordance with EN 12464-1. Suitable for recessed ceiling mounting, wall (recessed). External driver with connecting cable. Colour: traffic white, matt (RAL 9016) Length: 1514 mm Width: 38 mm Height: 2 mm Cut-out length: 1506 mm Cut-out width: 30 mm Recess height: 45-60 mm Lamp: LED Socket: without socket Colour temperature: 4000K Colour rendering index (CRI): 82 System power: 39 W Rated luminous flux: 3500 Im Luminous efficiency: 90 Im/W Control gear: Regulated power supply Protection class: II Type of protection: IP 20

## Light output 1 (integrated)

Lamp type Nominal lamp power Total flux Luminous efficacy

LED 39 W 3500 lm 90 lm/W CCT

CRI

LOR

4000 K 80 100% Total power 39 W