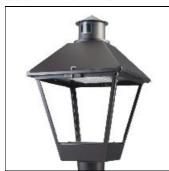

## Product data sheet

LXF/LXT LEXINGTON HID/LED LXF.LXT-PA1-50-750-U-T2U-HSS

COOPER LIGHTING

Aluminum housing, top, and base, Greater than 98% life at 60,000 hours ( $40^{\circ}$ C) (LED), Up to 140 lumens per watt, Lumen packages ranging from 2,000 – 11,000 lumens, Self-aligning pole-top fitter fits 2-3/8" and 3" O.D. tenons, Optional NEMA photocontrol receptacle, Five-year warranty (LED)