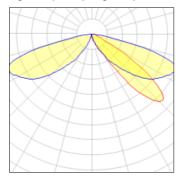

## Light output 1 (integrated)

| Lamp type          | LED     | CCT         | 5000 K |
|--------------------|---------|-------------|--------|
| Nominal lamp power | 54 W    | CRI         | 70     |
| Total flux         | 4773 lm | LOR         | 100%   |
| Luminous efficacy  | 88 lm/W | Total power | 54 W   |